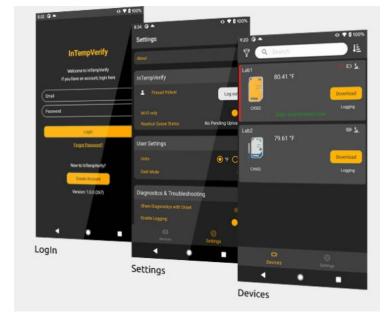

The InTempVerify app provides the same accessibility of a USB logger, but without the computer. Users with the app on their mobile device simply tap download for immediate access to data, which is automatically sent to the cloud account that originally programmed and started the logger. No massive user management, no computers, full data accessibility!

#### Free, Secure, Easy to Use

The InTempVerify app is free, 21 CFR Part 11 compliant, and easy to use. Designed for direct-topatient and everyday shipping, InTempVerify's onetap download and simple user interface make it a breeze for anyone to operate. No need to worry about users accidentally stopping the loggers or erasing data, because they have only one option – one-tap data download. And you decide which loggers can and cannot be used with the app.