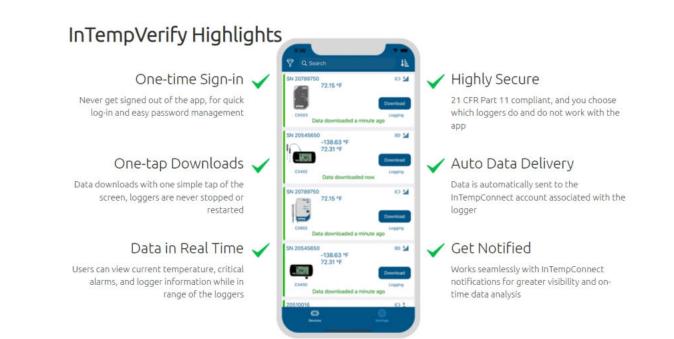

### InTempVerify

Combining the automation benefits of a wireless (Bluetooth/cloud) solution with the data accessibility of a USB logger, InTempVerify is a free mobile app that allows activation of data downloads by anyone, anywhere, anytime! Simply program your loggers to be recognized by InTempVerify and, with just the push of a button, anyone in the world with the app can download data and send it straight to your InTempConnect account. Plus, users can view alarms and real-time data while in range of the loggers and make critical decisions on the spot. No need to plug the logger into a computer or cradle, no need to manually send data and reports, and no need to worry about getting crucial data to the right people, on time!

The InTempVerify app provides the same accessibility of a USB logger, but without the computer. Users with the app on their mobile device simply tap download for immediate access to data, which is automatically sent to the cloud account that originally programmed and started the logger. No massive user management, no computers, full data accessibility!

#### Free, Secure, Easy to Use

The InTempVerify app is free, 21 CFR Part 11 compliant, and easy to use. Designed for direct-topatient and everyday shipping, InTempVerify's onetap download and simple user interface make it a breeze for anyone to operate. No need to worry about users accidentally stopping the loggers or erasing data, because they have only one option – one-tap data download. And you decide which loggers can and cannot be used with the app.